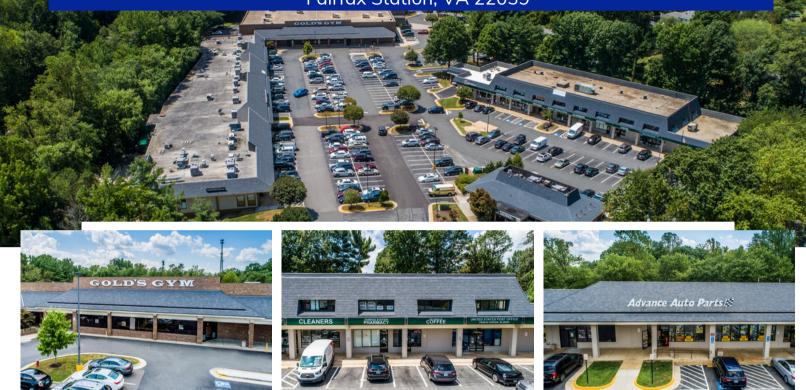

## Fairfax Station Square

5614-5624 Ox Road Fairfax Station, VA 22039

## Property Highlights —

- Located off of Route 123 (Ox Road) with close proximity to Route 286 (Fairfax County Pkwy), Route 620 (Braddock Road) and Burke Center Parkway
- Offers an easy-to-shop neighborhood center with a daily traffic count of 34,000 cars.
- Redefines selection with a diverse group of tenants, such as anchor stores, boutiques, and dining
  options that appeal to everyone, including Gold's Gym and USPS.

## **Major Tenants**

- Gold's Gym
- Advance Auto Parts
- United States Postal Office
- La Tolteca Restaurant
- Navy Federal Credit Union

34,000 Vehicles Per Day

188,001 People 5 Mile Radius

197,218
Employees
5 Mile Radius