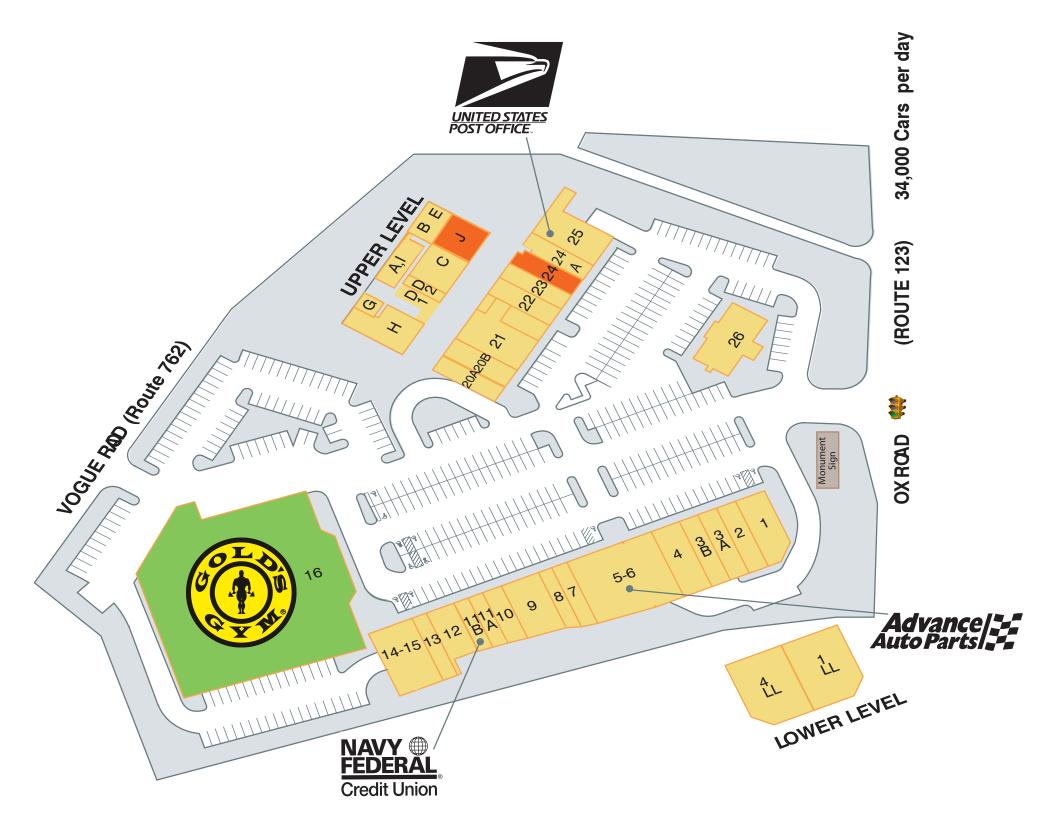

## Fairfax Station Square

Fairfax Station, Virginia

| Space        | SF     | Tenant                             |
|--------------|--------|------------------------------------|
| 1            | 2,251  | Khao Hom Thai and Sushi Restaurant |
| 1LL          | 4,691  | Andrew Gause Martial Arts          |
| 2            | 1,508  | Pizza Boli's                       |
| 3A           | 1,520  | Steak N' Things                    |
| 3B           | 1,498  | Golden Nails                       |
| 4-4LL        | 6,870  | Monro Muffler Brake, Inc.          |
| 5-6          | 6,767  | Advance Auto Parts                 |
| 7            | 1,050  | Tobacco Hut and Vape Village       |
| 8            | 1,025  | D & S Floor Coverings              |
| 9            | 2,499  | Chloez Cafe                        |
| 10           | 1,164  | Liberty Tax Service                |
| 11A          | 834    | Fairfax Station Barber Shop        |
| 11B          | 819    | Navy Federal Credit Union          |
| 12           | 1,651  | Peking Chef                        |
| 13           | 1,026  | Sun Splash                         |
| 14-15        | 3,370  | Shapes Salon & Day Spa             |
| 16           | 37,147 | Available                          |
| 20A          | 1,272  | Kidcreate Studio                   |
| 20B          | 1,800  | Bella Ballerina                    |
| 21           | 2,476  | Hoyos & Pinto Dentistry            |
| 22           | 1,187  | Simply Upholstery                  |
| 23           | 1,224  | Regal Cleaners                     |
| 24           | 921    | Vacant                             |
| 24A          | 825    | 29th Parallel Coffee               |
| 25           | 3,254  | United States Post Office          |
| 26           | 3,992  | La Tolteca Mexican Restaurant      |
| Office Space |        |                                    |
| A,I          | 1,339  | Wishes Craft Shop                  |
| B,E          | 1,115  | VP Electric                        |
| C            | 1,179  | Spirit Wellness                    |
| D-1          | 975    | State Farm                         |
| D-2          | 898    | Spirit Wellnesss                   |
| G            | 454    | Progress Rehabilitation Network    |
| Н            | 2,298  | Progress Rehabilitation Network    |
| J            | 1,584  | Vacant                             |

Total GLA 102,483